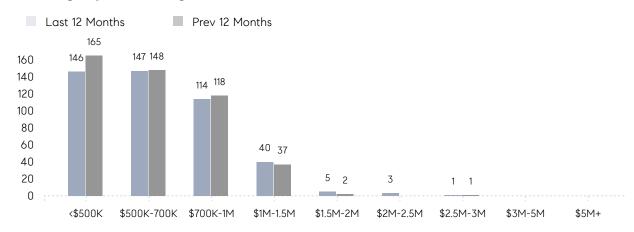

| % OF ASKING PRICE  | 102%      | 99%       |          |
|                | AVERAGE SOLD PRICE | \$742,711 | \$695,477 | 7%       |
|                | # OF CONTRACTS     | 23        | 25        | -8%      |
|                | NEW LISTINGS       | 31        | 37        | -16%     |
| Condo/Co-op/TH | AVERAGE DOM        | 51        | 20        | 155%     |
|                | % OF ASKING PRICE  | 98%       | 99%       |          |
|                | AVERAGE SOLD PRICE | \$373,100 | \$369,417 | 1%       |
|                | # OF CONTRACTS     | 2         | 3         | -33%     |
|                | NEW LISTINGS       | 5         | 6         | -17%     |

# Scotch Plains

### SEPTEMBER 2021

### Monthly Inventory





### Contracts By Price Range



### Listings By Price Range



# COMPASS



Compass makes no representations or warranties, express or implied, with respect to future market conditions or prices of residential product at the time the subject property or any competitive property is complete and ready for occupancy or with respect to any report, study, finding, recommendation or other information provided by Compass herein. Moreover, no warranty, express or implied, is made or should be assumed regarding the accuracy, adequacy, completeness, legality, reliability, merchantability or fitness for a particular purpose of any information, in part or whole, contained herein. All material is presented with the understanding that Compass shall not be deemed to provide legal, accounting or other professional services. This is not intended to solicit the purch