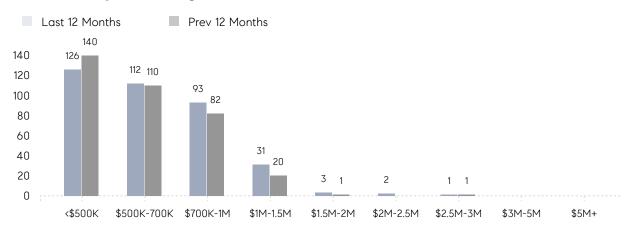

| 45        | -49%     |
|                | % OF ASKING PRICE  | 102%      | 99%       |          |
|                | AVERAGE SOLD PRICE | \$742,711 | \$695,477 | 7%       |
|                | # OF CONTRACTS     | 23        | 25        | -8%      |
|                | NEW LISTINGS       | 31        | 37        | -16%     |
| Condo/Co-op/TH | AVERAGE DOM        | 51        | 20        | 155%     |
|                | % OF ASKING PRICE  | 98%       | 99%       |          |
|                | AVERAGE SOLD PRICE | \$373,100 | \$369,417 | 1%       |
|                | # OF CONTRACTS     | 2         | 3         | -33%     |
|                | NEW LISTINGS       | 5         | 6         | -17%     |

# Scotch Plains

### SEPTEMBER 2021

### Monthly Inventory





### Contracts By Price Range



### Listings By Price Range



# COMPASS



Compass makes no representations or warranties, express or implied, with respect to future market conditions or prices of residential product at the time the subject property or any competitive property is complete and ready for occupancy or with respect to any report, study, finding, recommendation or other information provided by Compass herein. Moreover, no warranty, express or implied, is made or should be assumed regarding the accuracy, adequacy, completeness, legality, reliability, merchantability or fitness for a particular purpose of any information, in part or whole, contained herein. All material is presented with the understanding that Compass shall not be deemed to provide legal, accounting or other professional services. This is no