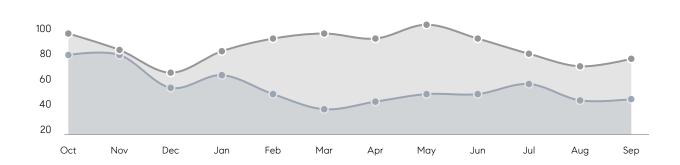

| AVERAGE DOM        | 23        | 45        | -49%     |
|                | % OF ASKING PRICE  | 102%      | 99%       |          |
|                | AVERAGE SOLD PRICE | \$742,711 | \$695,477 | 7%       |
|                | # OF CONTRACTS     | 23        | 25        | -8%      |
|                | NEW LISTINGS       | 31        | 37        | -16%     |
| Condo/Co-op/TH | AVERAGE DOM        | 51        | 20        | 155%     |
|                | % OF ASKING PRICE  | 98%       | 99%       |          |
|                | AVERAGE SOLD PRICE | \$373,100 | \$369,417 | 1%       |
|                | # OF CONTRACTS     | 2         | 3         | -33%     |
|                | NEW LISTINGS       | 5         | 6         | -17%     |

# Scotch Plains

### SEPTEMBER 2021

### Monthly Inventory





### Contracts By Price Range



### Listings By Price Range



# COMPASS



Compass makes no representations or warranties, express or implied, with respect to future market conditions or prices of residential product at the time the subject property or any competitive property is complete and ready for occupancy or with respect to any report, study, finding, recommendation or other information provided by Compass herein. Moreover, no warranty, express or implied, is made or should be assumed regarding the accuracy, adequacy, completeness, legality, reliability, merchantability or fitness for a particular purpose of any information, in part or whole, contained herein. All material is presented with the understanding that Compass shall not be deemed to provide legal, accounting or other p